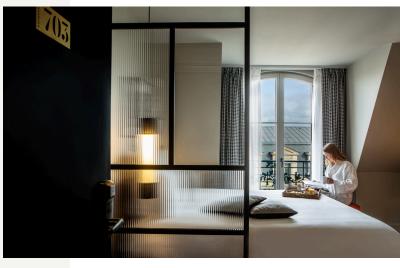

The 44 rooms, with their refined design, offer a warm cocoon: parquet flooring, light wood, soft lighting, bottle green tiles... Everything invites you to relax in a cozy atmosphere, ideal after a day spent exploring the streets of Paris or attending business meetings.

- 44 bedrooms
- 6 categories

Designed as true urban retreats, the rooms at the Hôtel Flanelles combine clean lines, warm materials, and well thought-out amenities for a smooth and comfortable stay.

#### Room amenities

- Queen size beds (160 x 200 cm) or single beds (100 x 200 cm) depending on category
- Smart TV with international channels
- High-speed Wi-Fi
- Nespresso machine and courtesy tray (teas and herbal teas)
- Filtered water provided daily
- Safe, individual air conditioning, dimmer switch
- Special pillows available on request