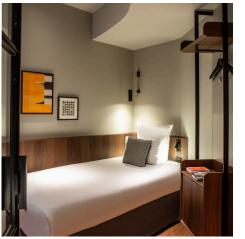

The 44 rooms, with their refined design, offer a warm cocoon: parquet flooring, light wood, soft lighting, bottle green tiles... Everything invites you to relax in a cozy atmosphere, ideal after a day spent exploring the streets of Paris or attending business meetings.

- 44 bedrooms
- 6 categories

Designed as true urban retreats, the rooms at the Hôtel Flanelles combine clean lines, warm materials, and well thought-out amenities for a smooth and comfortable stay.

#### Room amenities

- Queen size beds (160 x 200 cm) or single beds (100 x 200 cm) depending on category
- Smart TV with international channels
- High-speed Wi-Fi
- Nespresso machine and courtesy tray (teas and herbal teas)
- Filtered water provided daily
- Safe, individual air conditioning, dimmer switch
- Special pillows available on request