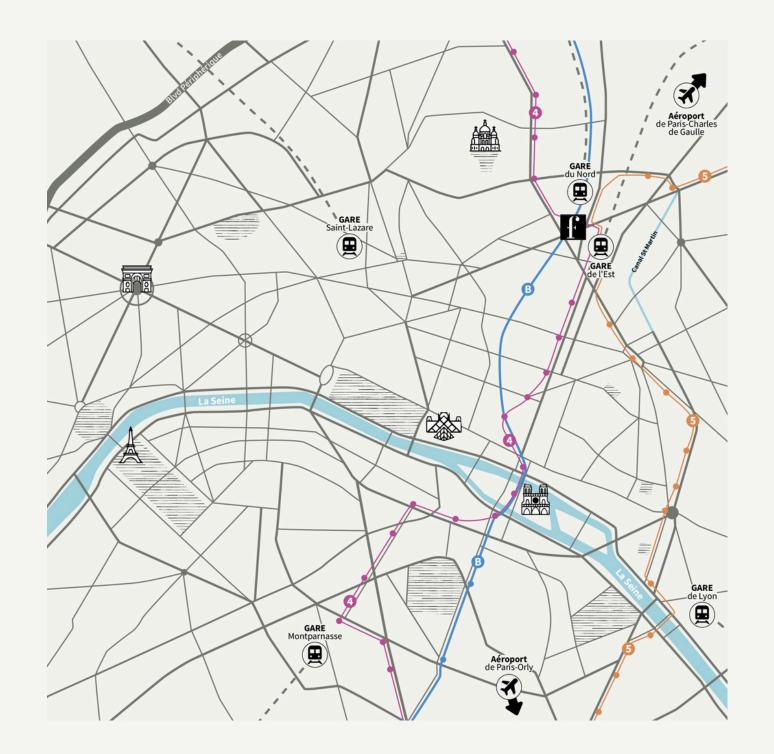

## Attractive neighborhood

Ideally located opposite the Gare du Nord train station, in the heart of the 10th arrondissement, the Hôtel Flanelles enjoys a central and dynamic location, perfect for organizing business trips or meetings in Paris.

The 10th arrondissement charms visitors with its cosmopolitan energy, cultural vitality, and direct connection to major rail lines. Just a few minutes' walk away, you'll find restaurants from around the world, lively cafés, and the banks of the Canal Saint-Martin, ideal for an inspiring break between meetings.

With its accessibility, diversity, and urban spirit, the 10th arrondissement is a vibrant district, perfect for combining work, networking, and discovery in the heart of the capital.

With a more than ideal location opposite the Gare du Nord train station, the Hôtel Flanelles enjoys excellent transport links. Metro, RER, Eurostar... allow you to quickly reach business districts, airports, or any other destination in Paris and Europe.

Its central location makes Flanelles a strategic starting point, both for optimizing your travel time and for enjoying Paris to the fullest between appointments.

Opposite Gare du Nord station (TGV, TER, RER B/D/E, Metro 2/4/5, Transilien H/K.)
6 min walk from Gare de l'Est station (TGV, TER, RER E (via Magenta), Metro 4/5/7, Transilien P.)
10 min from Gare de Lyon station (RER A)

30 minutes from Paris Charles de Gaulle Airport by car 40 minutes from Paris Orly Airport by car

20 minutes from the Palais des Congrès de Paris (Metro)

20 minutes from La Défense (RER A)

16 minutes from Bercy (Metro)

9 minutes from Opéra (Metro)

Flanelles Paris is a Valotel destination.

Planning a future trip? Discover our other locations: Belaroia Hotel Montpellier, Campanile Montpellier Saint Roch, Maison ELLE Paris, Mercure Paris Alésia, Mercure Valence Sud, Ibis Valence Sud, Ibis Budget Valence Sud, Monogram Valence, Ibis Toulon La Valette