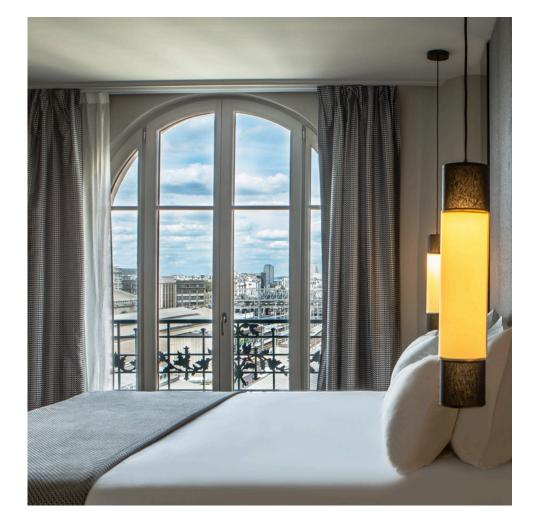

The 44 rooms, with their refined design, offer a warm cocoon: parquet flooring, light wood, soft lighting, bottle green tiles... Everything invites you to relax in a cozy atmosphere, ideal after a day spent exploring the streets of Paris or attending business meetings.

- 44 bedrooms
- 6 categories

Designed as true urban retreats, the rooms at the Hôtel Flanelles combine clean lines, warm materials, and well thought-out amenities for a smooth and comfortable stay.

#### Room amenities

- Queen size beds (160 x 200 cm) or single beds (100 x 200 cm) depending on category
- Smart TV with international channels
- High-speed Wi-Fi
- Nespresso machine and courtesy tray (teas and herbal teas)
- Filtered water provided daily
- Safe, individual air conditioning, dimmer switch
- Special pillows available on request