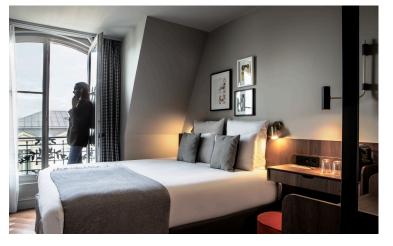

The 44 rooms, with their refined design, offer a warm cocoon: parquet flooring, light wood, soft lighting, bottle green tiles... Everything invites you to relax in a cozy atmosphere, ideal after a day spent exploring the streets of Paris or attending business meetings.

- 44 bedrooms
- 6 categories

Designed as true urban retreats, the rooms at the Hôtel Flanelles combine clean lines, warm materials, and well thought-out amenities for a smooth and comfortable stay.

#### Room amenities

- Queen size beds (160 x 200 cm) or single beds (100 x 200 cm) depending on category
- Smart TV with international channels
- High-speed Wi-Fi
- Nespresso machine and courtesy tray (teas and herbal teas)
- Filtered water provided daily
- Safe, individual air conditioning, dimmer switch
- Special pillows available on request